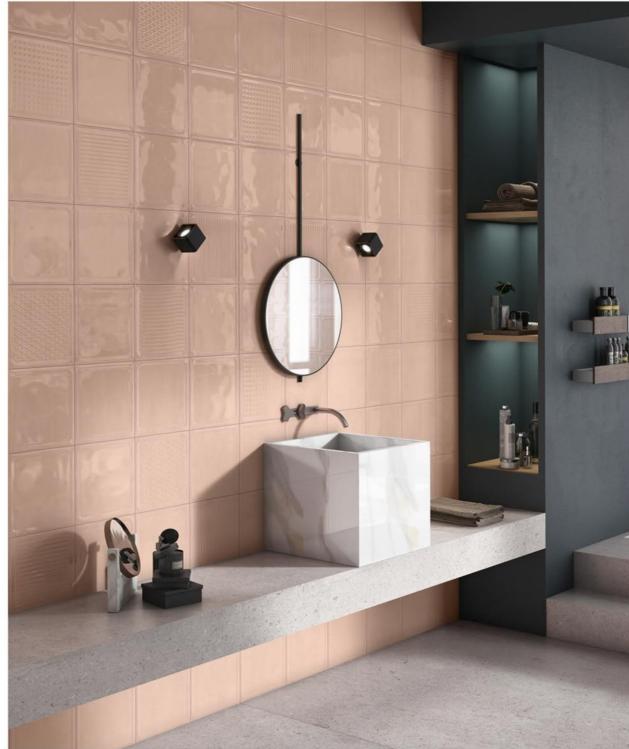

# RIAES

CANDY SERIES 200X200MM

We at Riaec Tiles are providing over 100 types of different color, design and pattern selection in tiles and 100 types of indian natural stones and are continuously adding new and more tiles and stones to our libarary. innovate on designing and technological front. stay updated and evolve continuously as per market trend. Create a fruitful working environment. To expand our portfolio and offer muliple tilling solutions. To lead the ceramic industry with exclusive collection and exceptional service bucket

#### GREATER ENVIRONMENTAL SUSTAINABILITY

Highly eco-friendly
The efficent use of raw materials reduces the CO2 emissions

| Packing | Size/mm | Pc/Box | Kg/Box      | Covrage area |
|---------|---------|--------|-------------|--------------|
| CANDY   | 200X200 | 25     | 12.8 aproxx | 10.76 sq.ft  |