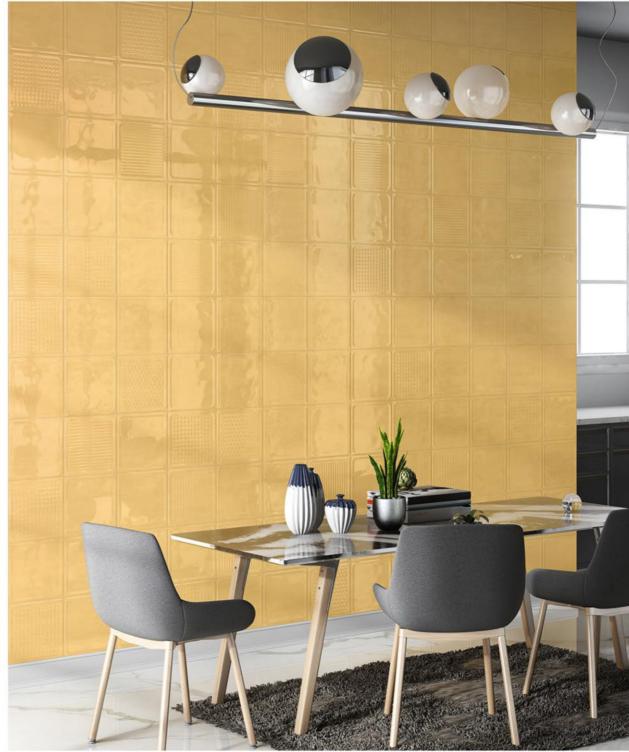

# RIAES

CANDY SERIES 200X200MM

We at Riaec Tiles are providing over 100 types of different color, design and pattern selection in tiles and 100 types of indian natural stones and are continuously adding new and more tiles and stones to our libarary. innovate on designing and technological front. stay updated and evolve continuously as per market trend. Create a fruitful working environment. To expand our portfolio and offer muliple tilling solutions. To lead the ceramic industry with exclusive collection and exceptional service bucket

#### GREATER ENVIRONMENTAL SUSTAINABILITY

Highly eco-friendly
The efficent use of raw materials reduces the CO2 emissions

| Packing | Size/mm | Pc/Box | Kg/Box      | Covrage area |
|---------|---------|--------|-------------|--------------|
| CANDY   | 200X200 | 25     | 12.8 aproxx | 10.76 sq.ft  |