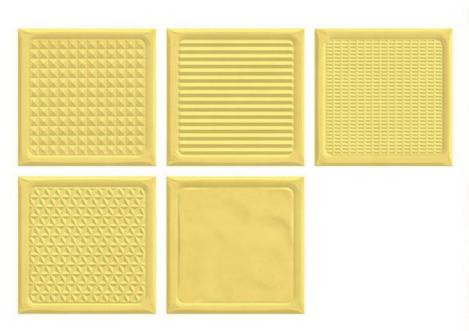

# RIAES

CANDY SERIES 200X200MM

We at Riaec Tiles are providing over 100 types of different color, design and pattern selection in tiles and 100 types of indian natural stones and are continuously adding new and more tiles and stones to our libarary. innovate on designing and technological front. stay updated and evolve continuously as per market trend. Create a fruitful working environment. To expand our portfolio and offer muliple tilling solutions. To lead the ceramic industry with exclusive collection and exceptional service bucket

#### GREATER ENVIRONMENTAL SUSTAINABILITY

Highly eco-friendly
The efficent use of raw materials reduces the CO2 emissions

| Packing | Size/mm | Pc/Box | Kg/Box      | Covrage area |
|---------|---------|--------|-------------|--------------|
| CANDY   | 200X200 | 25     | 12.8 aproxx | 10.76 sq.ft  |