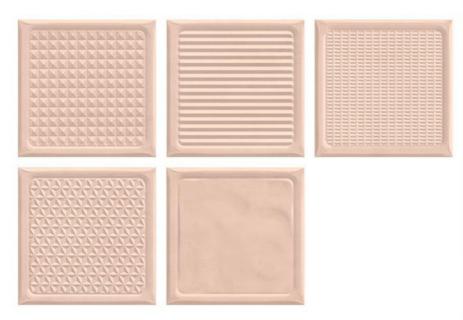

# RIAES

CANDY SERIES 200X200MM

We at Riaec Tiles are providing over 100 types of different color, design and pattern selection in tiles and 100 types of indian natural stones and are continuously adding new and more tiles and stones to our libarary. innovate on designing and technological front. stay updated and evolve continuously as per market trend. Create a fruitful working environment. To expand our portfolio and offer muliple tilling solutions. To lead the ceramic industry with exclusive collection and exceptional service bucket

#### GREATER ENVIRONMENTAL SUSTAINABILITY

Highly eco-friendly
The efficent use of raw materials reduces the CO2 emissions

| Packing | Size/mm | Pc/Box | Kg/Box      | Covrage area |
|---------|---------|--------|-------------|--------------|
| CANDY   | 200X200 | 25     | 12.8 aproxx | 10.76 sq.ft  |