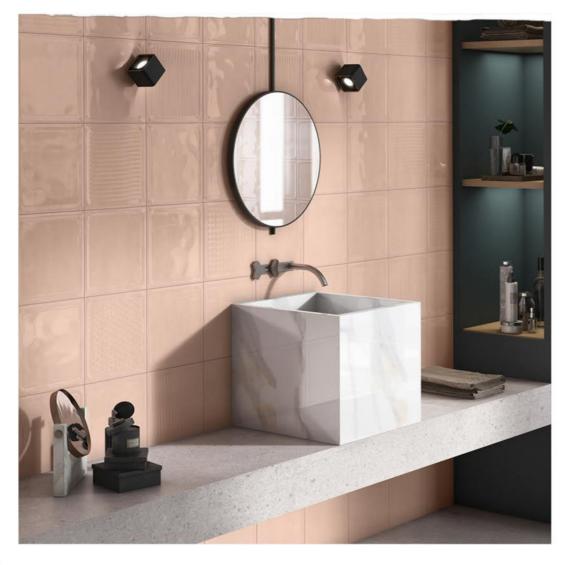

# RIAES

CANDY SERIES 200X200MM

We at Riaec Tiles are providing over 100 types of different color, design and pattern selection in tiles and 100 types of indian natural stones and are continuously adding new and more tiles and stones to our libarary. innovate on designing and technological front. stay updated and evolve continuously as per market trend. Create a fruitful working environment. To expand our portfolio and offer muliple tilling solutions. To lead the ceramic industry with exclusive collection and exceptional service bucket

#### GREATER ENVIRONMENTAL SUSTAINABILITY

Highly eco-friendly
The efficent use of raw materials reduces the CO2 emissions

| Packing | Size/mm | Pc/Box | Kg/Box      | Covrage area |
|---------|---------|--------|-------------|--------------|
| CANDY   | 200X200 | 25     | 12.8 aproxx | 10.76 sq.ft  |