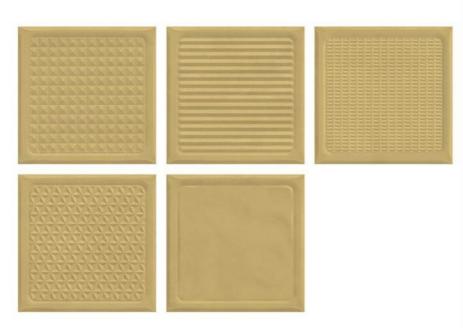

# RIAES

CANDY SERIES 200X200MM

We at Riaec Tiles are providing over 100 types of different color, design and pattern selection in tiles and 100 types of indian natural stones and are continuously adding new and more tiles and stones to our libarary. innovate on designing and technological front. stay updated and evolve continuously as per market trend. Create a fruitful working environment. To expand our portfolio and offer muliple tilling solutions. To lead the ceramic industry with exclusive collection and exceptional service bucket