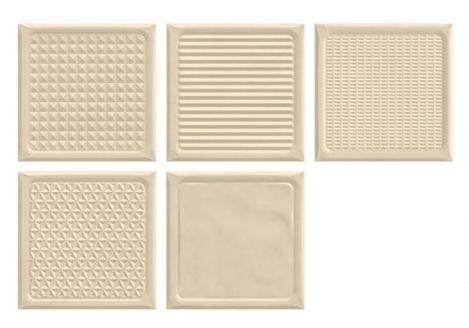

# RIAES

CANDY SERIES 200X200MM

We at Riaec Tiles are providing over 100 types of different color, design and pattern selection in tiles and 100 types of indian natural stones and are continuously adding new and more tiles and stones to our libarary. innovate on designing and technological front. stay updated and evolve continuously as per market trend. Create a fruitful working environment. To expand our portfolio and offer muliple tilling solutions. To lead the ceramic industry with exclusive collection and exceptional service bucket

#### GREATER ENVIRONMENTAL SUSTAINABILITY

Highly eco-friendly
The efficent use of raw materials reduces the CO2 emissions

| Packing | Size/mm | Pc/Box | Kg/Box      | Covrage area |
|---------|---------|--------|-------------|--------------|
| CANDY   | 200X200 | 25     | 12.8 aproxx | 10.76 sq.ft  |