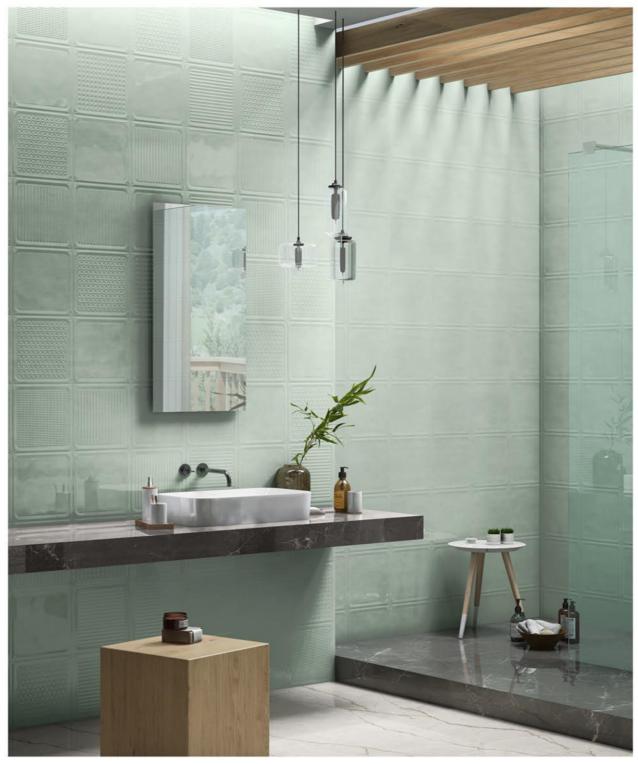

### SMART SOLUTION FOR RENOVATIONS

SOLUZIONI INTELLIGENTI PER LA RISTRUTTURAZIONE

#### **IDEAL FOR RENOVATIONS**

Ideal for renovations
Thickness of glue and tile less than 1 cm

#### EASY AND FAST TO INSTALL

Easy to install Save 35% of installation time

#### ULTRA LIGHTWEIGHT MATERIAL

Ultralight material 40% weight reduction

#### GREATER ENVIRONMENTAL SUSTAINABILITY

Highly eco-friendly
The efficent use of raw materials reduces the CO2 emissions

| Packing | Size/mm | Pc/Box | Kg/Box      | Covrage area |
|---------|---------|--------|-------------|--------------|
| CANDY   | 200X200 | 25     | 12.8 aproxx | 10.76 sq.ft  |