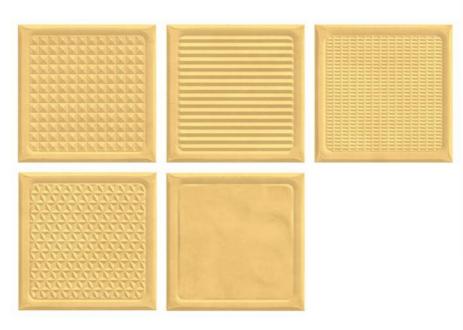

# RIAES

CANDY SERIES 200X200MM

We at Riaec Tiles are providing over 100 types of different color, design and pattern selection in tiles and 100 types of indian natural stones and are continuously adding new and more tiles and stones to our libarary. innovate on designing and technological front. stay updated and evolve continuously as per market trend. Create a fruitful working environment. To expand our portfolio and offer muliple tilling solutions. To lead the ceramic industry with exclusive collection and exceptional service bucket